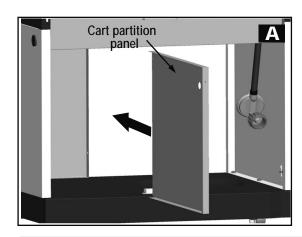

#8x3/8" self-tapping screws on each side.

Secure upper back panel to lower back panel using one 1/4-20x1/2" screw and 7mm lock washer, shown B.





Inside of cart, insert rear shield tabs into slots next to grease tray opening on upper back panel, shown **A**. Attach front shield tabs(with holes) under front brace with two #8x3/8" self-tapping screws, shown **B**.

Note: some parts omitted for clarity of illustration





Insert cart partition panel under control panel between side panels, shown A.

Attach cart partition panel to bottom shelf using two 1/4-20x1/2" screws and 7mm lock washers, shown B.

Attach cart partition panel to lower back panel using two #8x3/8" self-tapping screws, shown C.

Attach cart partition panel to front brace using one #8x3/8" self-tapping screw, shown D.









10

Connect each of the wires from the main burner electrodes into the back of the Electronic Ignition Module. Total (4) connections, shown **A**.

Connect the two wires [(a) and (b)] from the switch wiring harness into the back of the Electronic Ignition Module. Total (2) connections, shown **A**.

NOTE: Switch terminals are larger than electrode terminals and should only be installed in location shown as (a),(b). Release the cap and nut from electronic ignition module. Attach electronic ignition module to the cart partition panel with the nut, shown B.

Insert AA battery into ignition module, negative (-) end first. Then put on the cap, shown C.







11

Insert hinge pin on bottom of doors into hole in bottom shelf. Press upper hinge pin in front brace, align hinge hole on top